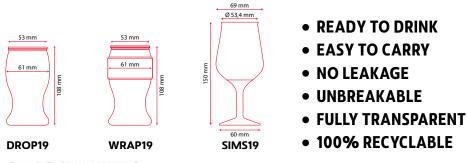

### ESPRESSO WINE

Is the first Italian quality wine sold in 100% recyclable PET cup, in single dose solution of 187ml, ready to drink, vacuum-sealed and with a shelf life of 10-12 months. Our project is in collaboration with winery Casa Vinicola BOTTER located in Fossalta di Piave (Italy). We have an annual productive potential of 12 millions pieces and a daily production operative 24 hours a day. We have all the necessary certifications for any type of market. We export the 95% of our turnover and we are constantly in search of partners and importers. We have all the necessary certifications for any type of market, including BRC, IFS and ISO.

## WHAT WE DO

We produce quality wine in single dose cup, ready to drink. It is a 187 ml cup in recyclable PET, vacuum-sealed and with a shelf life of 10-12 months.

We offer exclusive distribution for the product with our brand and we also offer private label service with minimum orders which are affordable for any typology of partner.