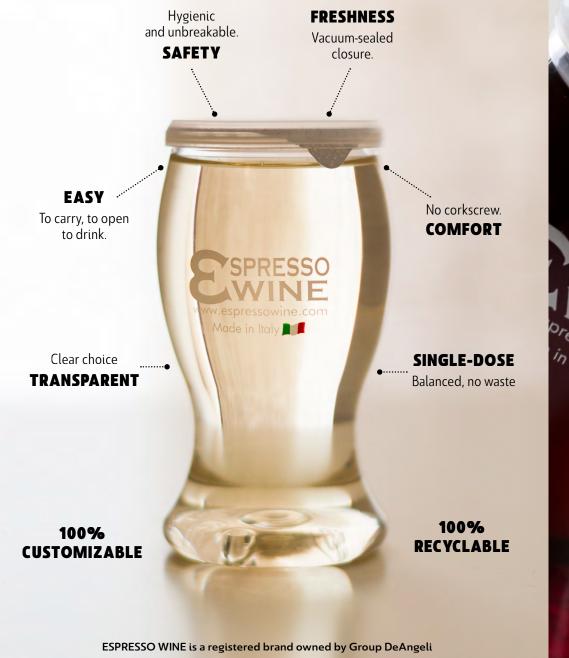

### ESPRESSO WINE

Is the first Italian quality wine sold in 100% recyclable PET cup, in single dose solution of 187ml, ready to drink, vacuum-sealed and with a shelf life of 10-12 months. Our project is in collaboration with winery Casa Vinicola BOTTER located in Fossalta di Piave (Italy). We have an annual productive potential of 12 millions pieces and a daily production operative 24 hours a day. We have all the necessary certifications for any type of market. We export the 95% of our turnover and we are constantly in search of partners and importers. We have all the necessary certifications for any type of market, including BRC, IFS and ISO.

## WHAT WE DO

We produce quality wine in single dose cup, ready to drink. It is a 187 ml cup in recyclable PET, vacuum-sealed and with a shelf life of 10-12 months.

We offer exclusive distribution for the product with our brand and we also offer private label service with minimum orders which are affordable for any typology of partner.